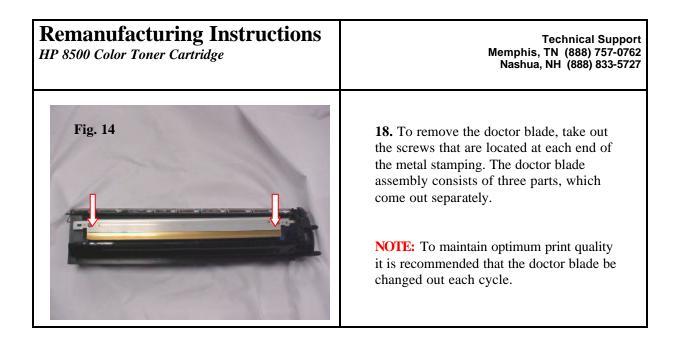

| <ul> <li>15. To remove the developer roller simply grab the exposed axle and gently pull it out. Do <u>NOT</u> lose the bearings located at each end of the developer roller.</li> <li>16. Using compressed air, clean the sponge transfer roller of all OEM toner.</li> <li>17. Due to the design of the cartridge, it is necessary to fill the toner hopper BEFORE the developer roller has been completely installed. To do this, hold the developer sleeve in place while you are filling the cartridge. A simple way to do this is to secure the developer roller to the cartridge with a rubber band.</li> <li>NOTE: If you choose to just hold the roller in place with your hand, do <u>NOT</u> touch the coated part of the sleeve with your bare hands.</li> </ul> |



## **Oasis and You ... Succeeding Together!**



New Hampshire (603) 880-3991 (888) 627-6555 Fax: (603) 598-4277

Illinois (630) 982-1543 (888) 658-4555 Fax: (630) 928-1542 **Tennessee** (901) 433-0334 Fax: (901) 366-9756

**California** (714) 283-6270 (888) 656-9555 Fax: (714) 283-6276 **Texas** (972) 671-1307 (888) 591-3555 Fax: (972) 671-1359

North Carolina (919) 776-0847 (866) 399-8558 Fax: (919) 776-0898 **Canada** (905) 568-3422 (800) 430-7886 Fax: (905) 568-3491

Europe Netherlands 011-31-24-388-2233 Fax: 011-31-24-355-7373

© 2004 Oasis Imaging Products, Inc. Any attempt to reproduce any part of these instructions without the written consent of Oasis Imaging Products, Inc. may result in legal action. All registered trademarks are the property of their respective owners.

© 2004