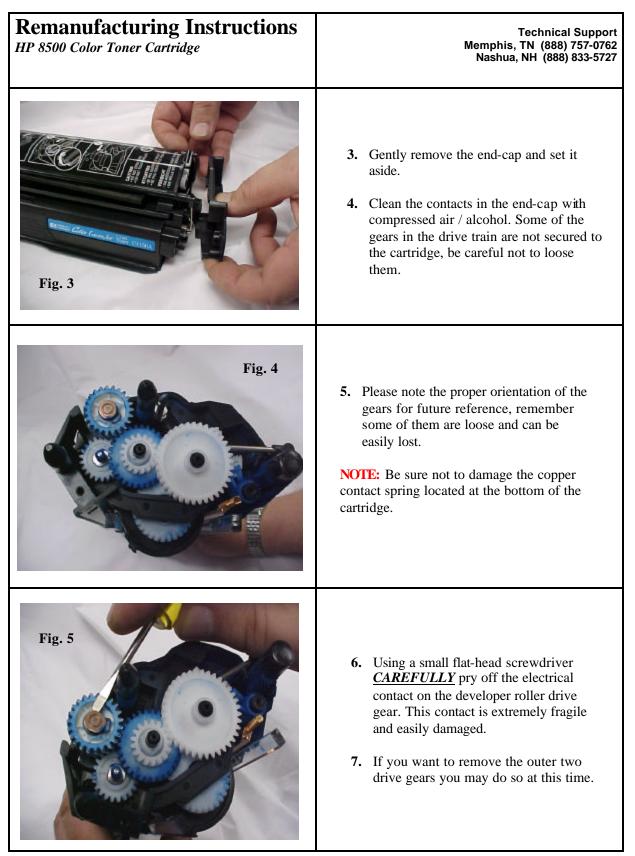

## **Remanufacturing Instructions** HP 8500 Color Toner Cartridge

For Technical Support, please call Memphis, TN at (888) 757-0762 or Nashua, NH at (888) 833-5727.

|        | Reference Information:<br>OEM Part #Oasis Products:<br>H5DB20HPC4150A (Cyan)H5WB20HPC4151A (Magenta)45CPCHIPHPC4152A (Yellow)45CPRESET<br>85DR1105OEM Yields: 8,500 pages @5% |
|--------|-------------------------------------------------------------------------------------------------------------------------------------------------------------------------------|
| Fig. 1 | .1. Remove the two screws from the end-cap<br>on the non-geared side of the cartridge.<br>This will allow you access to the shutter<br>mechanism and the toner fill plug.     |
| Fig. 2 | 2. Find the location of the two screws and remove them. This end-cap covers the gears and numerous electrical contacts.                                                       |