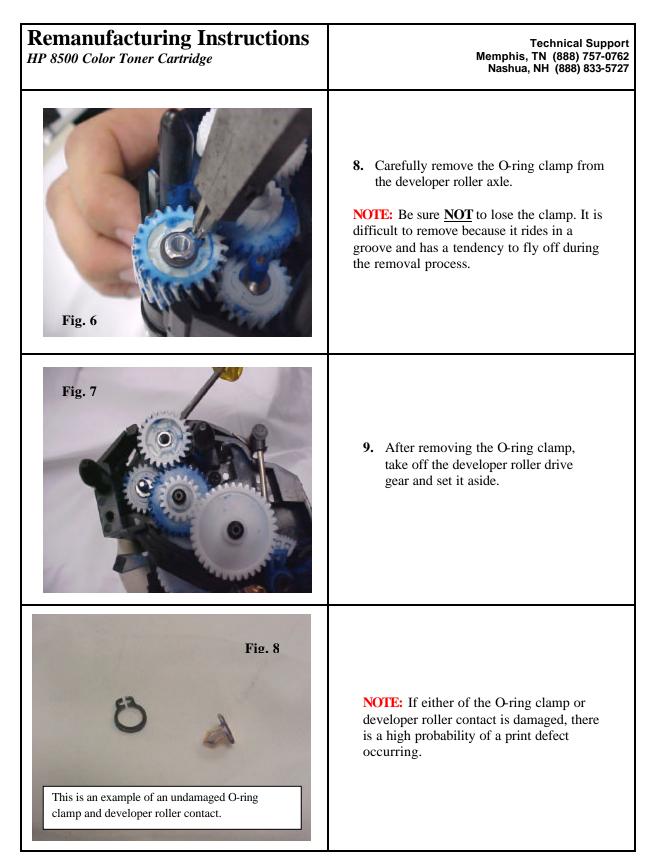

© 2004 Oasis Imaging Products, Inc.

Page 1 of 1

Page 3 of 3

Page 4 of 4

| <b>Remanufacturing Instructions</b><br><i>HP 8500 Color Toner Cartridge</i>                                                                                                                                                                                                                                                                                                                                                                                                                                                                                                                                                                                                                                                                                                                                                                                                                                                                                                                                                                                                                                                                                                                                                                                                                                                                                                                                                                                                                                                                                                                                                                                                                                                                                                                                                                                                                                                                                                                                                                                           | Technical Support<br>Memphis, TN (888) 757-0762<br>Nashua, NH (888) 833-5727                                                                                                                                                                                                                                                                                                                                                                                                                                                                                                                                                                                                                                                                                                 |
|-----------------------------------------------------------------------------------------------------------------------------------------------------------------------------------------------------------------------------------------------------------------------------------------------------------------------------------------------------------------------------------------------------------------------------------------------------------------------------------------------------------------------------------------------------------------------------------------------------------------------------------------------------------------------------------------------------------------------------------------------------------------------------------------------------------------------------------------------------------------------------------------------------------------------------------------------------------------------------------------------------------------------------------------------------------------------------------------------------------------------------------------------------------------------------------------------------------------------------------------------------------------------------------------------------------------------------------------------------------------------------------------------------------------------------------------------------------------------------------------------------------------------------------------------------------------------------------------------------------------------------------------------------------------------------------------------------------------------------------------------------------------------------------------------------------------------------------------------------------------------------------------------------------------------------------------------------------------------------------------------------------------------------------------------------------------------|------------------------------------------------------------------------------------------------------------------------------------------------------------------------------------------------------------------------------------------------------------------------------------------------------------------------------------------------------------------------------------------------------------------------------------------------------------------------------------------------------------------------------------------------------------------------------------------------------------------------------------------------------------------------------------------------------------------------------------------------------------------------------|
| Fig. 12         Image: Constraint of the second se | <b>14.</b> Locate and remove the two screws that attach a cover plate to the cartridge. This plate covers the toner fill plug, as well as acting as a developer roller stabilizer.                                                                                                                                                                                                                                                                                                                                                                                                                                                                                                                                                                                           |
|                                                                                                                                                                                                                                                                                                                                                                                                                                                                                                                                                                                                                                                                                                                                                                                                                                                                                                                                                                                                                                                                                                                                                                                                                                                                                                                                                                                                                                                                                                                                                                                                                                                                                                                                                                                                                                                                                                                                                                                                                                                                       | <ul> <li>15. To remove the developer roller simply grab the exposed axle and gently pull it out. Do <u>NOT</u> lose the bearings located at each end of the developer roller.</li> <li>16. Using compressed air, clean the sponge transfer roller of all OEM toner.</li> <li>17. Due to the design of the cartridge, it is necessary to fill the toner hopper BEFORE the developer roller has been completely installed. To do this, hold the developer sleeve in place while you are filling the cartridge. A simple way to do this is to secure the developer roller to the cartridge with a rubber band.</li> <li>NOTE: If you choose to just hold the roller in place with your hand, do <u>NOT</u> touch the coated part of the sleeve with your bare hands.</li> </ul> |