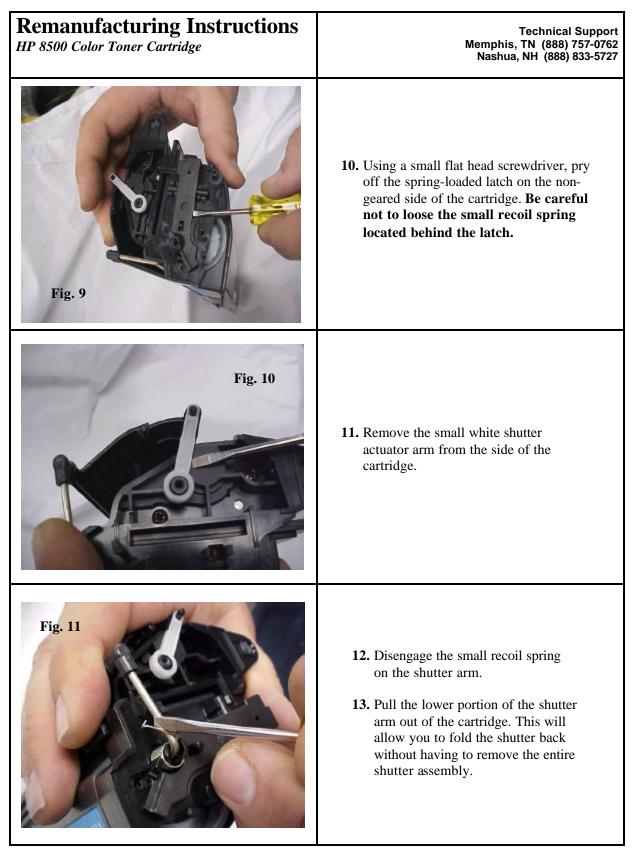

© 2004 Oasis Imaging Products, Inc.

Page 1 of 1

Page 3 of 3

Page 4 of 4

| <b>Remanufacturing Instructions</b><br><i>HP 8500 Color Toner Cartridge</i>                                                                                                                                                                                                                                                                                                                                                                                                                                                                                                                                                                                                                                                                                                                                                                                                                                                                                                                                                                                                                                                                                                                                                                                                                                                                                                                                                                                                                                                                                                                                                                                                                                                                                                                                                                                                                                                                                                                                                                                           | Technical Support<br>Memphis, TN (888) 757-0762<br>Nashua, NH (888) 833-5727                                                                                                                                                                                                                                                                                                                                                                                                                                                                                                                                                                                                                                                                                                 |
|-----------------------------------------------------------------------------------------------------------------------------------------------------------------------------------------------------------------------------------------------------------------------------------------------------------------------------------------------------------------------------------------------------------------------------------------------------------------------------------------------------------------------------------------------------------------------------------------------------------------------------------------------------------------------------------------------------------------------------------------------------------------------------------------------------------------------------------------------------------------------------------------------------------------------------------------------------------------------------------------------------------------------------------------------------------------------------------------------------------------------------------------------------------------------------------------------------------------------------------------------------------------------------------------------------------------------------------------------------------------------------------------------------------------------------------------------------------------------------------------------------------------------------------------------------------------------------------------------------------------------------------------------------------------------------------------------------------------------------------------------------------------------------------------------------------------------------------------------------------------------------------------------------------------------------------------------------------------------------------------------------------------------------------------------------------------------|------------------------------------------------------------------------------------------------------------------------------------------------------------------------------------------------------------------------------------------------------------------------------------------------------------------------------------------------------------------------------------------------------------------------------------------------------------------------------------------------------------------------------------------------------------------------------------------------------------------------------------------------------------------------------------------------------------------------------------------------------------------------------|
| Fig. 12         Image: Constraint of the second se | <b>14.</b> Locate and remove the two screws that attach a cover plate to the cartridge. This plate covers the toner fill plug, as well as acting as a developer roller stabilizer.                                                                                                                                                                                                                                                                                                                                                                                                                                                                                                                                                                                           |
|                                                                                                                                                                                                                                                                                                                                                                                                                                                                                                                                                                                                                                                                                                                                                                                                                                                                                                                                                                                                                                                                                                                                                                                                                                                                                                                                                                                                                                                                                                                                                                                                                                                                                                                                                                                                                                                                                                                                                                                                                                                                       | <ul> <li>15. To remove the developer roller simply grab the exposed axle and gently pull it out. Do <u>NOT</u> lose the bearings located at each end of the developer roller.</li> <li>16. Using compressed air, clean the sponge transfer roller of all OEM toner.</li> <li>17. Due to the design of the cartridge, it is necessary to fill the toner hopper BEFORE the developer roller has been completely installed. To do this, hold the developer sleeve in place while you are filling the cartridge. A simple way to do this is to secure the developer roller to the cartridge with a rubber band.</li> <li>NOTE: If you choose to just hold the roller in place with your hand, do <u>NOT</u> touch the coated part of the sleeve with your bare hands.</li> </ul> |