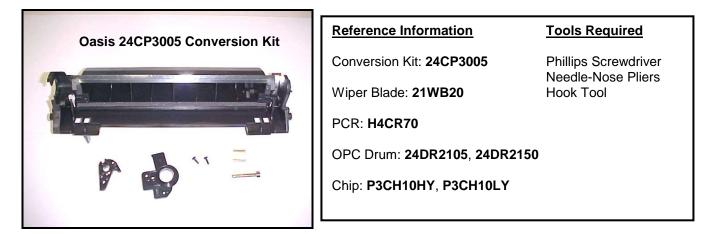

1. Use a 3/32-inch drill bit and carefully drill a small hole into the plastic HP 2420 housing where the cartridge pin is located (Fig. 1).

2. Repeat step one on the opposite side of the cartridge (Fig. 2).