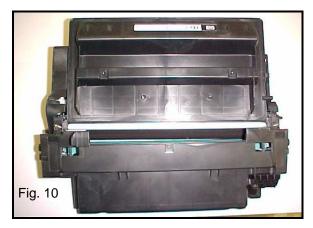

10. Assemble the conversion kit and toner halves together (Fig. 10).

11. Insert the hinge pin on both sides of the cartridge to hold the converted cartridge together (Fig. 11).

12. Install the appropriate chip (Fig. 12). The conversion from an HP 2420 cartridge to an HP 3005 cartridge is complete.