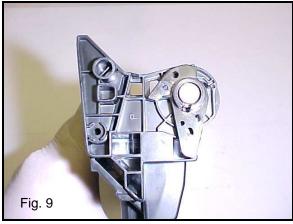

8. Attach the Bearing Plate with the two Phillips screws as shown (Fig. 8). The plate supports the gear side of the OPC Drum.

9. Assemble the trigger arm and insert the drum pin through the trigger arm, waste section and into the OPC drum (Fig. 9).