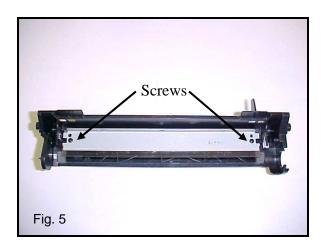

## Oasis 24CP3005 Waste Hopper Assembly

5. Disassemble and thoroughly clean the OEM HP 2420 parts if they are to be re-used, otherwise use the appropriate replacement parts.

Use a Phillips screwdriver to fasten the wiper blade onto the 24CP3005 Waste Hopper (Fig. 5). Lubricate the Wiper Blade with toner.