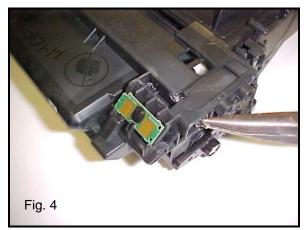

3. Push the cartridge pin out with a hook tool. Repeat the process on the opposite side (Fig. 3).

4. Pull the cartridge pins out of the cartridge with needle nose pliers (Fig. 4). Separate the toner half of the cartridge from the waste section.