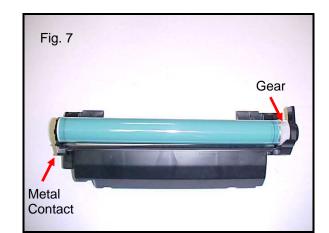

6. Assemble the PCR by pushing the PCR ends into the saddles (Fig. 6).

7. Place the OPC Drum into the Waste Hopper. The gear side of the drum is on the opposite side of the conversion kit metal contact (Fig. 7).