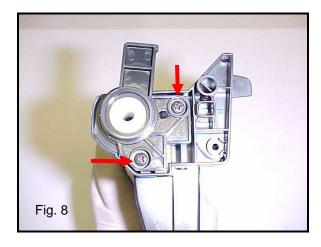

8. Attach the Bearing Plate with the two Phillips screws as shown (Fig. 8). The plate supports the gear side of the OPC Drum.

9. Assemble the trigger arm and insert the drum pin through the trigger arm, waste section and into the OPC drum (Fig. 9).