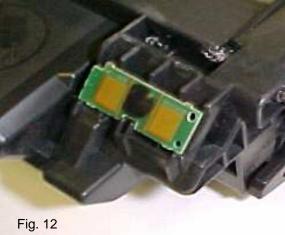

10. Assemble the conversion kit and toner halves together (Fig. 10).

11. Insert the hinge pin on both sides of the cartridge to hold the converted cartridge together (Fig. 11).

12. Install the appropriate chip (Fig. 12). The conversion from an HP 2420 cartridge to an HP 3005 cartridge is complete.