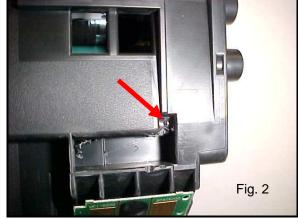

3. Push the cartridge pin out with a hook tool. Repeat the process on the opposite side (Fig. 3).

4. Pull the cartridge pins out of the cartridge with needle nose pliers (Fig. 4). Separate the toner half of the cartridge from the waste section.