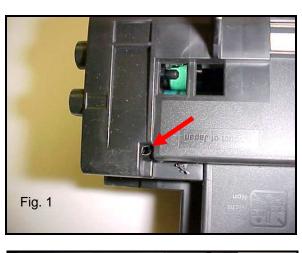

1. Use a 3/32-inch drill bit and carefully drill a small hole into the plastic HP 2420 housing where the cartridge pin is located (Fig. 1).

2. Repeat step one on the opposite side of the cartridge (Fig. 2).