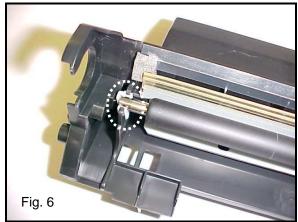

6. Assemble the PCR by pushing the PCR ends into the saddles (Fig. 6).

7. Place the OPC Drum into the Waste Hopper. The gear side of the drum is on the opposite side of the conversion kit metal contact (Fig. 7).