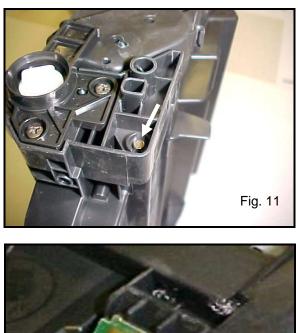

10. Assemble the conversion kit and toner halves together (Fig. 10).

11. Insert the hinge pin on both sides of the cartridge to hold the converted cartridge together (Fig. 11).

12. Install the appropriate chip (Fig. 12). The conversion from an HP 2420 cartridge to an HP 3005 cartridge is complete.